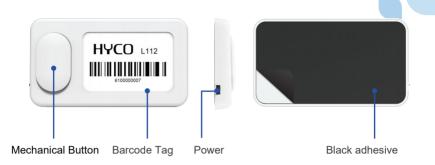

#### **Specifications**

#### Save cost and increase efficiency

| Model                 | L112                                            |
|-----------------------|-------------------------------------------------|
| Weight                | 40g                                             |
| Dimensions (W*D*H)    | 83mm*47mm*8.5mm                                 |
| LED Indicator         | RGB LED (programmable)                          |
| Mechanical Button     | The inclusion of a mechanical button that       |
|                       | responds to both short and long presses enables |
|                       | the device to perform various interactive       |
|                       | functions. This feature enhances the system's   |
|                       | usability and simplifies its management.        |
| Communication         | BT Token                                        |
| Installation          | Stick                                           |
| Battery (Replaceable) | 600mAh@3.7V                                     |
| Charging Time         | 2.5 hours                                       |
| Battery Life          | 12 months                                       |
| Operating Temperature | -10°C to 50°C(14°F to 122°F)                    |
| Humidity              | 0%-80%RH (non condensing)                       |