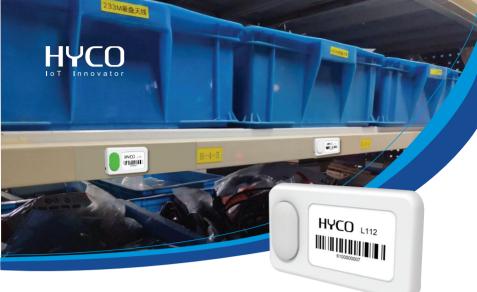

# L112 Wireless Light Tag

#### **Features**



## Advantages



www.hycoiot.com

#### **Specifications**



#### Save cost and increase efficiency

| Model                 | L112                                            |
|-----------------------|-------------------------------------------------|
| Weight                | 40g                                             |
| Dimensions (W*D*H)    | 83mm*47mm*8.5mm                                 |
| LED Indicator         | RGB LED (programmable)                          |
| Mechanical Button     | The inclusion of a mechanical button that       |
|                       | responds to both short and long presses enables |
|                       | the device to perform various interactive       |
|                       | functions. This